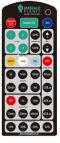

Available with dual motion & lux sensor.

The batten built in dual motion & lux sensor is easily controlled by the Emerald Planet Universal Remote Control (sold separately). The handheld remote switches the sensor on & off and adjusts hold time, stand by periods and stand by dimming levels. The remote control also includes 4 pre-set program options to choose from. You have the choice to set your own preferences or select from one of the pre-set arrangements.