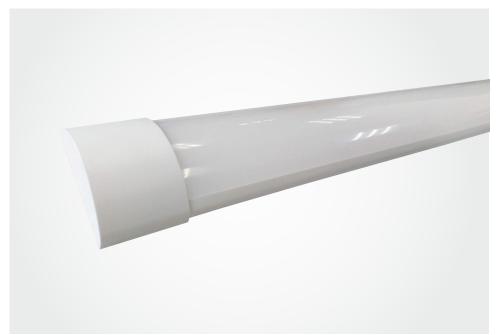

## **SLIMLINE BATTEN**

The Slimline Batten is compact and unique. It's an ideal surface-mounted, complete LED upgrade to replace fluorescent batten. Combining its low-profile design and broad beam angle, the Slimline LED Batten is a bright, modern, efficient light solution with an elegant and minimalistic design.

#### **FEATURES**

- Lightweight
- Slimline
- Easy to install
- Flex & plug included
- Dual motion & lux sensor
- Available with built-in sensor

EP-UNIV-R